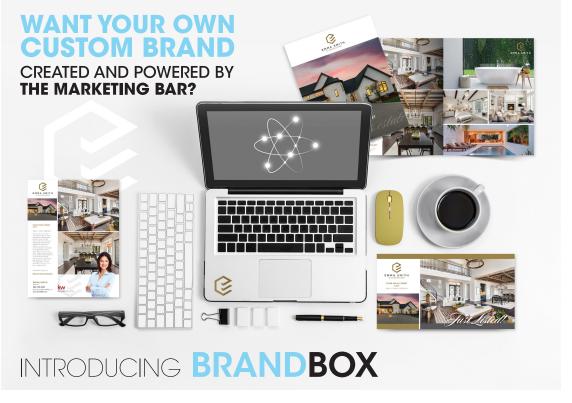

# MBAR <u>MEMBERSHIP</u>

YOU MUST REGISTER YOUR FREE ACCOUNT BY CALLING 310-606-2029 X 2

**BRANDBOX:** Work directly with our custom graphics team to design your own unique brand. Upon completion, The Marketing Bar team will execute the same \$125 package, using your custom branded marketing assets, giving you your own unique look and feel.

# **BRANDBOX PACKAGE #1**

# \$640

Your custom branded, core marketing assets for The MARKETING BAR, plus

- Logo design
- 1 email signature
- 1 two sided business card

# **BRANDBOX PACKAGE #2**

(for those who already have a logo) \$400

Your custom branded, core marketing assets for The MARKETING BAR, plus

- 1 email signature
- 1 two sided business card

# A LA CARTE ITEMS

\$285 1 logo design \$55 1 flyer \$75 2 sided postcard \$155 1 4 panel brochure \$55 1 email signature \$75 1 two sided business card \$55 1 Facebook cover photo \$55 1 website banner \$55 1 for sale sign \$55 1 open house sign